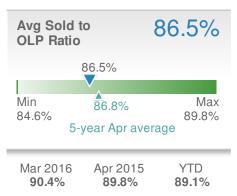

| Media<br>Days t      | <br>ontract            | 81                |
|----------------------|------------------------|-------------------|
| 81<br>Min<br>62      | 09<br>year Apr avera   | Max<br>204<br>ge  |
| Mar 20<br><b>215</b> | Apr 2015<br><b>204</b> | YTD<br><b>138</b> |