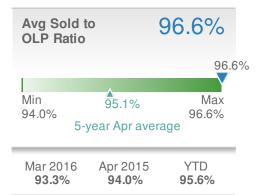

| 6                                   |
|--------------|------------------------------------------|-------------------|-------------------------------------|
|              | - <b>40.0%</b><br>Mar 2016:<br><b>10</b> | -                 | <b>0.0%</b><br>pr 2015:<br><b>4</b> |
| YTD          | 2016<br><b>33</b>                        | 2015<br><b>26</b> | +/-<br>26.9%                        |
| 5-year       | Apr average                              | e: 6              |                                     |







| Media<br>Days t      | <br>ontract            | 81                |
|----------------------|------------------------|-------------------|
| 81<br>Min<br>62      | 09<br>year Apr avera   | Max<br>204<br>ge  |
| Mar 20<br><b>215</b> | Apr 2015<br><b>204</b> | YTD<br><b>138</b> |