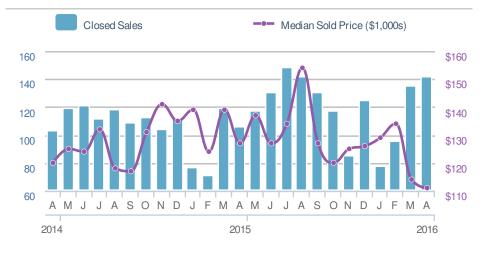

pr average: 249



## Megan Clement Keller Williams Realty Email: DavidsonCountyRealEstate@gmail.com Work Phone: 336-992-4926

Presented by

Work Phone: 336-992-4926 Mobile Phone: 336-239-7501 Web: www.DavidsonCountyHomefinder.com

| New Pendings               |                    | 99                                          |              |
|----------------------------|--------------------|---------------------------------------------|--------------|
| 13.8% from Mar 2016:<br>87 |                    | <b>23.8%</b><br>from Apr 2015:<br><b>80</b> |              |
| YTD                        | 2016<br><b>517</b> | 2015<br><b>449</b>                          | +/-<br>15.1% |
| 5-year                     | Apr average        | e: 106                                      |              |













Davidson County, NC - Townhouse

#### **New Listings** 9 **-10.0% ▶**-57.1% from Mar 2016: from Apr 2015: 10 21 2015 YTD 2016 +/-37 51 -27.5% 5-year Apr average: 12



## Presented by Megan Clement

## Keller Williams Realty

Email: DavidsonCountyRealEstate@gmail.com Work Phone: 336-992-4926 Mobile Phone: 336-239-7501 Web: www.DavidsonCountyHomefinder.com

| New Pendings |                                          |                   | 6                                   |
|--------------|------------------------------------------|-------------------|-------------------------------------|
|              | - <b>40.0%</b><br>Mar 2016:<br><b>10</b> | -                 | <b>0.0%</b><br>pr 2015:<br><b>4</b> |
| YTD          | 2016<br><b>33</b>                        | 2015<br><b>26</b>