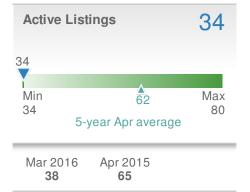

| Active L                | istings 1                   | ,358         |
|-------------------------|-----------------------------|--------------|
| 1,358                   |                             |              |
| Min<br>1,358            | 1,576<br>5-year Apr average | Max<br>1,712 |
| Mar 201<br><b>1,340</b> | 6 Apr 2015<br><b>1,561</b>  |              |