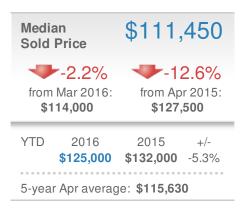

Apr average: 249



## Megan Clement Keller Williams Realty Email: DavidsonCountyRealEstate@gmail.com Work Phone: 336-992-4926

Presented by

Work Phone: 336-992-4926 Mobile Phone: 336-239-7501 Web: www.DavidsonCountyHomefinder.com

| New Pendings               |                    | 99                                          |              |
|----------------------------|--------------------|---------------------------------------------|--------------|
| 13.8% from Mar 2016:<br>87 |                    | <b>23.8%</b><br>from Apr 2015:<br><b>80</b> |              |
| YTD                        | 2016<br><b>517</b> | 2015<br><b>449</b>                          | +/-<br>15.1% |
| 5-year                     | Apr average        | e: 106                                      |              |













Davidson County, NC - Townhouse

#### **New Listings** 9 **-10.0% ▶**-57.1% from Mar 2016: from Apr 2015: 10 21 2015 YTD 2016 +/-37 51 -27.5% 5-year Apr average: 12



## Presented by Megan Clement

## Keller Williams Realty

Email: DavidsonCountyRealEstate@gmail.com Work Phone: 336-992-4926 Mobile Phone: 336-239-7501 Web: www.DavidsonCountyHomefinder.com

| New Pendings |                                          |                   | 6                                   |
|--------------|------------------------------------------|-------------------|-------------------------------------|
|              | - <b>40.0%</b><br>Mar 2016:<br><b>10</b> | -                 | <b>0.0%</b><br>pr 2015:<br><b>4</b> |
| YTD          | 2016<br><b>33</b>                        | 2015<br><b>26</