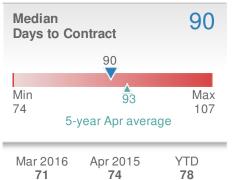

| Median<br>Days to | 89                 |     |
|-------------------|--------------------|-----|
|                   | 89<br>V            |     |
| Min               | 93                 | Max |
| 82                | 5-year Apr average | 103 |
| Mar 201           | 6 Apr 2015         | YTD |
| <b>78</b>         | 82                 | 82  |