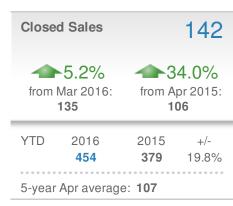

-------|-----------------------------|--------------|
| 1,358                   |                             |              |
| Min<br>1,358            | 1,576<br>5-year Apr average | Max<br>1,712 |
| Mar 201<br><b>1,340</b> | 6 Apr 2015<br><b>1,561</b>  |              |

| Median<br>Days to | 89                 |     |
|-------------------|--------------------|-----|
|                   | 89<br>V            |     |
| Min               | 93                 | Max |
| 82                | 5-year Apr average | 103 |
| Mar 201           | 6 Apr 2015         | YTD |
| <b>78</b>         | 82                 | 82  |





Davidson County, NC - Single Family

#### **New Listings** 250 **-2.3**% **~~**3.3% from Mar 2016: from Apr 2015: 256 242 YTD 2016 2015 +/-896 -8.4% 821 5-year Apr average: 249



## Megan Clement Keller Williams Realty Email: DavidsonCountyRealEstate@gmail.com Work Phone: 336-992-4926

Presented by

Work Phone: 336-992-4926 Mobile Phone: 336-239-7501 Web: www.DavidsonCountyHomefinder.com

| New Pendings               |                    | 99                                          |              |
|----------------------------|--------------------|---------------------------------------------|--------------|
| 13.8% from Mar 2016:<br>87 |                    | <b>23.8%</b><br>from Apr 2015:<br><b>80</b> |              |
| YTD                        | 2016<br><b>517</b> | 2015<br><b>449</b>                          | +/-<br>15.1% |
| 5-year                     | Apr average        | e: 106                                      |              |













Davidso