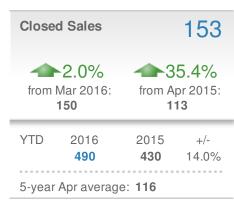

#### **New Listings** 263 ➡-2.2% ▶-3.7% from Mar 2016: from Apr 2015: 269 273 YTD 2016 2015 +/-987 871 -11.8% 5-year Apr average: 272