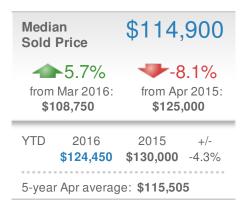

#### **New Listings** 250 **-2.3**% **~~**3.3% from Mar 2016: from Apr 2015: 256 242 YTD 2016 2015 +/-896 -8.4% 821 5-year Apr average: 249