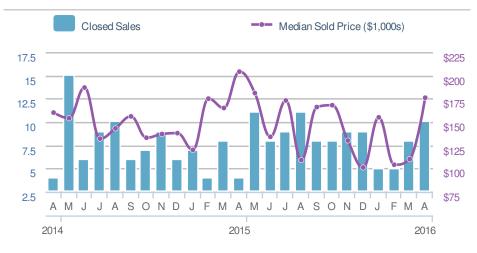

average: 12



## Presented by Megan Clement

## Keller Williams Realty

Email: DavidsonCountyRealEstate@gmail.com Work Phone: 336-992-4926 Mobile Phone: 336-239-7501 Web: www.DavidsonCountyHomefinder.com

| New Pendings |                                          |                   | 6                                   |
|--------------|------------------------------------------|-------------------|-------------------------------------|
|              | - <b>40.0%</b><br>Mar 2016:<br><b>10</b> | -                 | <b>0.0%</b><br>pr 2015:<br><b>4</b> |
| YTD          | 2016<br><b>33</b>                        | 2015<br><b>26</b> | +/-<br>26.9%                        |
| 5-year       | Apr average                              | e: 6              |                                     |







| Media<br>Days t      | <br>ontract            | 81                |
|----------------------|------------------------|-------------------|
| 81<br>Min<br>62      | 09<br>year Apr avera   | Max<br>204<br>ge  |
| Mar 20<br><b>215</b> | Apr 2015<br><b>204</b> | YTD<br><b>138</b> |