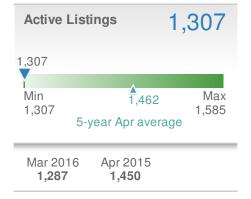

| Active L                | istings 1                   | ,358         |
|-------------------------|-----------------------------|--------------|
| 1,358                   |                             |              |
| Min<br>1,358            | 1,576<br>5-year Apr average | Max<br>1,712 |
| Mar 201<br><b>1,340</b> | 6 Apr 2015<br><b>1,561</b>  |              |