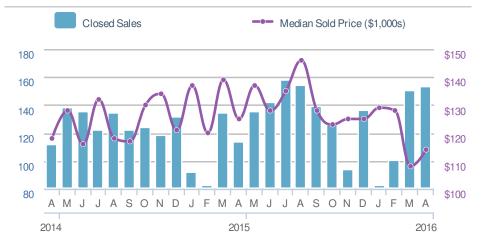

#### **New Listings** 9 **-10.0% ▶**-57.1% from Mar 2016: from Apr 2015: 10 21 2015 YTD 2016 +/-37 51 -27.5% 5-year Apr average: 12