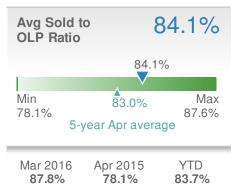

|                  | \$101,500       |       |
| YTD                                  | 2016             | 2015            | +/-   |
|                                      | <b>\$130,500</b> | <b>\$95,000</b> | 37.4% |
| 5-year Apr average: <b>\$139,750</b> |                  |                 |       |





| Median<br>Days to                | o Contract                | 177        |
|----------------------------------|---------------------------|------------|
|                                  |                           | 177        |
| Min<br>40                        | 98                        | Max<br>177 |
|                                  | 5-year Apr averag         | е          |
| Mar 20 <sup>-</sup><br><b>71</b> | 16 Apr 2015<br><b>169</b> | YTD<br>147 |





27239 - Townhouse

#### **New Listings** 0 <>▶0.0% <₽0.0% from Mar 2016: from Apr 2015: 0 0 YTD 2016 2015 +/-0 1 100.0% 5-year Apr average: 0

| Closed Sales 0               |  |                | 0    |
|------------------------------|--|----------------|------|
| •••0.0%                      |  | ••••0.0%       |      |
| from Mar 2016:               |  | from Apr 2015: |      |
| 0                            |  | 0              |      |
| YTD 2016                     |  | 2015           | +/-  |
| 0                            |  | <b>0</b>       | 0.0% |
| 5-year Apr average: <b>0</b> |  |                |      |

### Presented by Megan Clement

#### **Keller Williams Realty**

Email: DavidsonCountyRealEstate@gmail.com Work Phone: 336-992-4926 Mobile Phone: 336-239-7501 Web: www.Davi