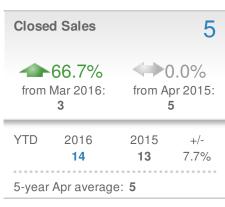

#### **New Listings** 18 **~**5.9% ▶-5.3% from Mar 2016: from Apr 2015: 17 19 2015 YTD 2016 +/-54 80 -32.5% 5-year Apr average: 17