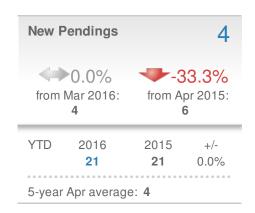

#### **New Listings** 18 **~**5.9% **-14.3%** from Mar 2016: from Apr 2015: 17 21 2016 2015 YTD +/-54 87 -37.9% 5-year Apr average: 19