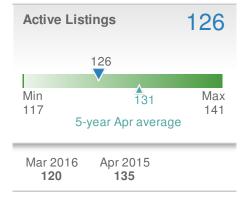

state@gmail.com Work Phone: 336-992-4926 Mobile Phone: 336-239-7501 Web: www.DavidsonCountyHomefinder.com



| Median<br>Sold Price                 |                  | \$300           | ,000  |
|--------------------------------------|------------------|-----------------|-------|
| 125.6%                               |                  | +195.6%         |       |
| from Mar 2016:                       |                  | from Apr 2015:  |       |
| \$133,000                            |                  | \$101,500       |       |
| YTD                                  | 2016             | 2015            | +/-   |
|                                      | <b>\$130,500</b> | <b>\$95,000</b> | 37.4% |
| 5-year Apr average: <b>\$139,750</b> |                  |                 |       |





| Media<br>Days to    | -   | ntract                 | 177               |
|---------------------|-----|------------------------|-------------------|
|                     |     |                        | 177               |
| Min<br>40           | _   | 98                     | Max<br>177        |
|                     | 5-y | ear Apr avera          | ge                |
| Mar 20<br><b>71</b> | 16  | Apr 2015<br><b>169</b> | YTD<br><b>147</b> |





27239 - Single Family

#### **New Listings** 18 **~**5.9% ▶-5.3% from Mar 2016: from Apr 2015: 17 19 2015 YTD 2016 +/-54 80 -32.5% 5-year Apr average: 17



### Presented by Megan Clement

#### **Keller Williams Realty**

Email: DavidsonCountyRealEstate@gmail.com Work Phone: 336-992-4926 Mobile Phone: 336-239-7501 Web: www.DavidsonCountyHome