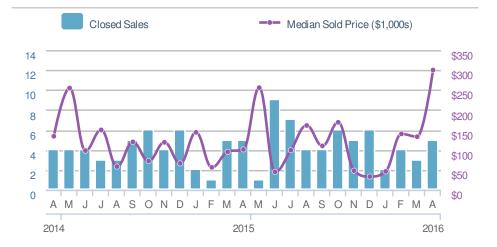

#### **Keller Williams Realty**

Email: DavidsonCountyRealEstate@gmail.com Work Phone: 336-992-4926 Mobile Phone: 336-239-7501 Web: www.DavidsonCountyHomefinder.com

| Median<br>Sold Price                 |                  | \$300           | ,000  |
|--------------------------------------|------------------|-----------------|-------|
| 125.6%                               |                  | +195.6%         |       |
| from Mar 2016:                       |                  | from Apr 2015:  |       |
| \$133,000                            |                  | \$101,500       |       |
| YTD                                  | 2016             | 2015            | +/-   |
|                                      | <b>\$130,500</b> | <b>\$95,000</b> | 37.4% |
| 5-year Apr average: <b>\$139,750</b> |                  |                 |       |

| Media<br>Days to    | -   | ntract                 | 177               |
|---------------------|-----|------------------------|-------------------|
|                     |     |                        | 177               |
| Min<br>40           | _   | 98                     | Max<br>177        |
|                     | 5-y | ear Apr avera          | ge                |
| Mar 20<br><b>71</b> | 16  | Apr 2015<br><b>169</b> | YTD<br><b>147</b> |