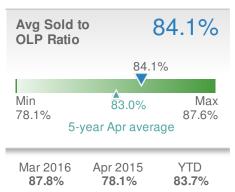

| Media<br>Days to    | -   | ntract                 | 177               |
|---------------------|-----|------------------------|-------------------|
|                     |     |                        | 177               |
| Min<br>40           | _   | 98                     | Max<br>177        |
|                     | 5-y | ear Apr avera          | ge                |
| Mar 20<br><b>71</b> | 16  | Apr 2015<br><b>169</b> | YTD<br><b>147</b> |

| Median<br>Days to                | o Contract                | 177        |
|----------------------------------|---------------------------|------------|
|                                  |                           | 177        |
| Min<br>40                        | 98                        | Max<br>177 |
|                                  | 5-year Apr averag         | е          |
| Mar 20 <sup>-</sup><br><b>71</b> | 16 Apr 2015<br><b>169</b> | YTD<br>147 |