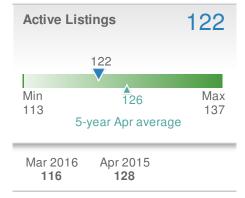

state@gmail.com Work Phone: 336-992-4926 Mobile Phone: 336-239-7501 Web: www.DavidsonCountyHomefinder.com



| Median<br>Sold Price                 |                  | \$300           | ,000  |
|--------------------------------------|------------------|-----------------|-------|
| 125.6%                               |                  | 195.6%          |       |
| from Mar 2016:                       |                  | from Apr 2015:  |       |
| \$133,000                            |                  | \$101,500       |       |
| YTD                                  | 2016             | 2015            | +/-   |
|                                      | <b>\$130,500</b> | <b>\$95,000</b> | 37.4% |
| 5-year Apr average: <b>\$139,750</b> |                  |                 |       |





| Median<br>Days to                | o Contract                | 177        |
|----------------------------------|---------------------------|------------|
|                                  |                           | 177        |
| Min<br>40                        | 98                        | Max<br>177 |
|                                  | 5-year Apr averag         | е          |
| Mar 20 <sup>-</sup><br><b>71</b> | 16 Apr 2015<br><b>169</b> | YTD<br>147 |





27239 - Townhouse

#### **New Listings** 0 <>▶0.0% <₽0.0% from Mar 2016: from Apr 2015: 0 0 YTD 2016 2015 +/-0 1 100.0% 5-year Apr average: 0

| Closed Sales 0               |  |                | 0    |
|------------------------------|--|----------------|------|
| •••0.0%                      |  | ••••0.0%       |      |
|