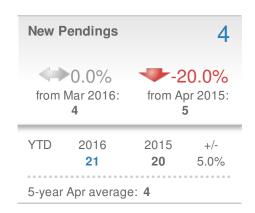

#### **New Listings** 18 **~**5.9% **-14.3%** from Mar 2016: from Apr 2015: 17 21 2016 2015 YTD +/-54 87 -37.9% 5-year Apr average: 19