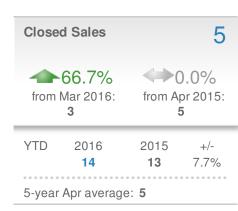

27239 - Single Family

#### **New Listings** 18 **~**5.9% ▶-5.3% from Mar 2016: from Apr 2015: 17 19 2015 YTD 2016 +/-54 80 -32.5% 5-year Apr average: 17

#### **Keller Williams Realty**

Email: DavidsonCountyRealEstate@gmail.com Work Phone: 336-992-4926 Mobile Phone: 336-239-7501 Web: www.DavidsonCountyHomefinder.com

| Median<br>Sold Price                 |                  | \$300           | ,000  |
|--------------------------------------|------------------|-----------------|-------|
| 125.6%                               |                  | 195.6%          |       |
| from Mar 2016:                       |                  | from Apr 2015:  |       |
| \$133,000                            |                  | \$101,500       |       |
| YTD                                  | 2016             | 2015            | +/-   |
|                                      | <b>\$130,500</b> | <b>\$95,000</b> | 37.4% |
| 5-year Apr average: <b>\$139,750</b> |                  |                 |       |