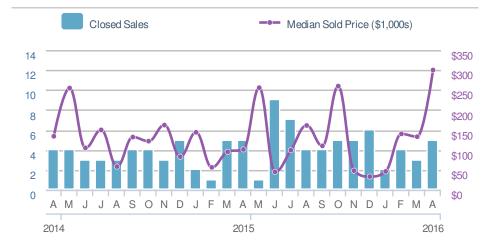

#### **Keller Williams Realty**

Email: DavidsonCountyRealEstate@gmail.com Work Phone: 336-992-4926 Mobile Phone: 336-239-7501 Web: www.DavidsonCountyHomefinder.com

| Median<br>Sold Price                 |                  | \$300           | ,000  |
|--------------------------------------|------------------|-----------------|-------|
| 125.6%                               |                  | +195.6%         |       |
| from Mar 2016:                       |                  | from Apr 2015:  |       |
| \$133,000                            |                  | \$101,500       |       |
| YTD                                  | 2016             | 2015            | +/-   |
|                                      | <b>\$130,500</b> | <b>\$95,000</b> | 37.4% |
| 5-year Apr average: <b>\$139,750</b> |                  |                 |       |

#### **Keller Williams Realty**

Email: DavidsonCountyRealEstate@gmail.com Work Phone: 336-992-4926 Mobile Phone: 336-239-7501 Web: www.DavidsonCountyHomefinder.com

| Median<br>Sold Price                 |                  | \$300           | ,000  |
|--------------------------------------|------------------|-----------------|-------|
| 125.6%                               |                  | 195.6%          |       |
| from Mar 2016:                       |                  | from Apr 2015:  |       |
| \$133,000                            |                  | \$101,500       |       |
| YTD                                  | 2016             | 2015            | +/-   |
|                                      | <b>\$130,500</b> | <b>\$95,000</b> | 37.4% |
| 5-year Apr average: <b>\$139,750</b> |                  |                 |       |