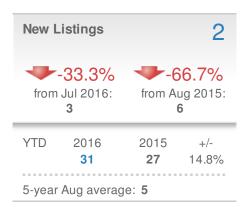

ment

#### **Keller Williams Realty**

Email: DavidsonCountyRealEstate@gmail.com Work Phone: 336-992-4926

Mobile Phone: 336-992-4926





| New Pendings         |                    | 26                    |             |
|----------------------|--------------------|-----------------------|-------------|
| 73.3% from Jul 2016: |                    | 136.4% from Aug 2015: |             |
| YTD                  | 2016<br><b>348</b> | 2015<br><b>338</b>    | +/-<br>3.0% |
| 5-year               | Aug averag         | e: <b>25</b>          |             |











## Local Market Insight

## August 2016

27012 - Townhouse

Presented by

#### **Megan Clement**

#### **Keller Williams Realty**

Email: Davidson County Real Estate@gmail.com

Work Phone: 336-992-4926 Mobile Phone: 336-239-7501