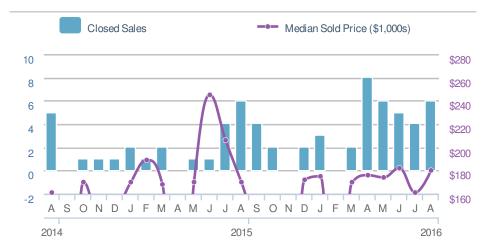

## **Keller Williams Realty**

Email: DavidsonCountyRealEstate@gmail.com Work Phone: 336-992-4926

Mobile Phone: 336-992-4926





| New Pendings         |                    | 26                    |             |
|----------------------|--------------------|-----------------------|-------------|
| 73.3% from Jul 2016: |                    | 136.4% from Aug 2015: |             |
| YTD                  | 2016<br><b>348</b> | 2015<br><b>338</b>    | +/-<br>3.0% |
| 5-year               | Aug averag         | e: <b>25</b>          |             |











## Local Market Insight

## August 2016

27012 - Townhouse

Presented by

#### **Megan Clement**

#### **Keller Williams Realty**

Email: Davidson County Real Estate@gmail.com

Work Phone: 336-992-4926 Mobile Phone: 336-239-7501