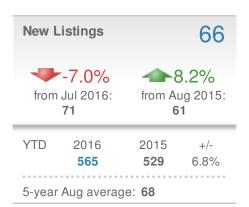

#### **Keller Williams Realty**

Email: DavidsonCountyRealEstate@gmail.com

Work Phone: 336-992-4926 Mobile Phone: 336-239-7501

| New Pendings            |                    | 32                    |             |
|-------------------------|--------------------|-----------------------|-------------|
| 52.4% from Jul 2016: 21 |                    | 166.7% from Aug 2015: |             |
| YTD                     | 2016<br><b>405</b> | 2015<br><b>375</b>    | +/-<br>8.0% |
| 5-year                  | Aug averag         | e: <b>30</b>          |             |