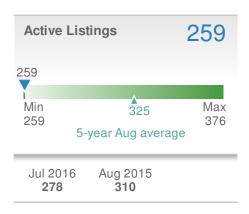

5</b> | 2015<br><b>375</b>    | +/-<br>8.0% |
| 5-year                  | Aug averag         | e: <b>30</b>          |             |











## Local Market Insight

## August 2016

27012 - Single Family

Presented by

#### Megan Clement

#### **Keller Williams Realty**

Email: DavidsonCountyRealEstate@gmail.com Work Phone: 336-992-4926

Mobile Phone: 336-992-4926





| New Pendings         |                    | 26                    |             |
|----------------------|--------------------|-----------------------|-------------|
| 73.3% from Jul 2016: |                    | 136.4% from Aug 2015: |             |
| YTD                  | 2016<br><b>348</b> | 2015<br><b>338</b>    | +/-<br>3.0% |
| 5-year               | Aug averag         | e: <b>25</b>          |             |











## Local Market Insight

## August 2016

27012 - Townhouse

Presented by

#### **Megan Clement**

#### **Keller Williams Realty**

Email: Davidson County Real Estate@gmail.com

Work Phone: 336-992-4926 Mobile Phone: 336-239-7501