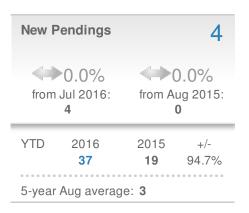

#### **Keller Williams Realty**

Email: DavidsonCountyRealEstate@gmail.com

Work Phone: 336-992-4926 Mobile Phone: 336-239-7501

| New Pendings            |                    | 32                    |             |
|-------------------------|--------------------|-----------------------|-------------|
| 52.4% from Jul 2016: 21 |                    | 166.7% from Aug 2015: |             |
| YTD                     | 2016<br><b>405</b> | 2015<br><b>375</b>    | +/-<br>8.0% |
| 5-year                  | Aug averag         | e: <b>30</b>          |             |