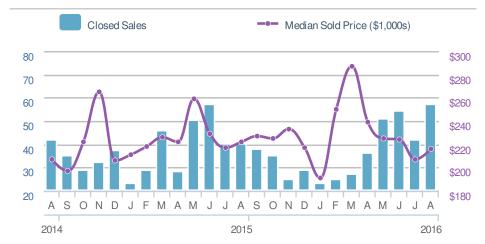

405</b> | 2015<br><b>375</b>    | +/-<br>8.0% |
| 5-year                  | Aug averag         | e: <b>30</b>          |             |











## Local Market Insight

## August 2016

27012 - Single Family

Presented by

#### Megan Clement

#### **Keller Williams Realty**

Email: DavidsonCountyRealEstate@gmail.com Work Phone: 336-992-4926

Mobile Phone: 336-992-4926





| New Pendings         |                    | 26                    |             |
|----------------------|--------------------|-----------------------|-------------|
| 73.3% from Jul 2016: |                    | 136.4% from Aug 2015: |             |
| YTD                  | 2016<br><b>348</b> | 2015<br><b>338</b>    | +/-<br>3.0% |
| 5-year               | Aug averag         | e: <b>25</b>          |             |











## Local Market Insight

## August 2016

27012 - Townhouse

Presented by

#### **Megan Clement**

#### **Keller Williams Realty**

Email: Davidson County Real Estate@gmail.com

Work Phone: 336-992-4926 Mobile Phone: 336-239-7501