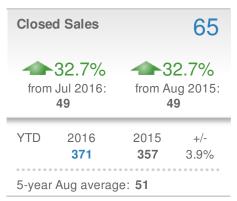

#### **Keller Williams Realty**

Email: DavidsonCountyRealEstate@gmail.com

Work Phone: 336-992-4926 Mobile Phone: 336-239-7501

| New Pendings            |                    | 32                    |             |
|-------------------------|--------------------|-----------------------|-------------|
| 52.4% from Jul 2016: 21 |                    | 166.7% from Aug 2015: |             |
| YTD                     | 2016<br><b>405</b> | 2015<br><b>375</b>    | +/-<br>8.0% |
| 5-year                  | Aug averag         | e: <b>30</b>          |             |