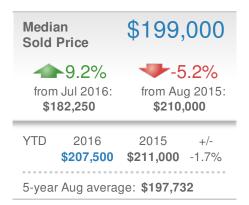

#### **Keller Williams Realty**

Email: DavidsonCountyRealEstate@gmail.com

Work Phone: 336-992-4926 Mobile Phone: 336-239-7501

| New Pendings            |                    | 32                    |             |
|-------------------------|--------------------|-----------------------|-------------|
| 52.4% from Jul 2016: 21 |                    | 166.7% from Aug 2015: |             |
| YTD                     | 2016<br><b>405</b> | 2015<br><b>375</b>    | +/-<br>8.0% |
| 5-year                  | Aug averag         | e: <b>30</b>          |             |