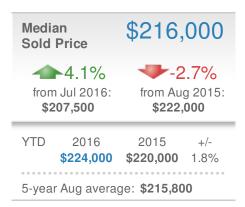

b>405</b> | 2015<br><b>375</b>    | +/-<br>8.0% |
| 5-year                  | Aug averag         | e: <b>30</b>          |             |











## Local Market Insight

## August 2016

27012 - Single Family

Presented by

#### Megan Clement

#### **Keller Williams Realty**

Email: DavidsonCountyRealEstate@gmail.com Work Phone: 336-992-4926

Mobile Phone: 336-992-4926





| New Pendings         |                    | 26                    |             |
|----------------------|--------------------|-----------------------|-------------|
| 73.3% from Jul 2016: |                    | 136.4% from Aug 2015: |             |
| YTD                  | 2016<br><b>348</b> | 2015<br><b>338</b>    | +/-<br>3.0% |
| 5-year               | Aug averag         | e: <b>25</b>          |             |











## Local Market Insight

## August 2016

27012 - Townhouse

Presented by

#### **Megan Clement**

#### **Keller Williams Realty**

Email: Davidson County Real Estate@gmail.com

Work Phone: 336-992-4926 Mobile Phone: 336-239-7501