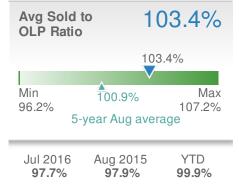

eller Williams Realty**

Email: DavidsonCountyRealEstate@gmail.com Work Phone: 336-992-4926

Mobile Phone: 336-992-4926





| New Pendings         |                    | 26                    |             |
|----------------------|--------------------|-----------------------|-------------|
| 73.3% from Jul 2016: |                    | 136.4% from Aug 2015: |             |
| YTD                  | 2016<br><b>348</b> | 2015<br><b>338</b>    | +/-<br>3.0% |
| 5-year               | Aug averag         | e: <b>25</b>          |             |











## Local Market Insight

## August 2016

27012 - Townhouse

Presented by

#### **Megan Clement**

#### **Keller Williams Realty**

Email: Davidson County Real Estate@gmail.com

Work Phone: 336-992-4926 Mobile Phone: 336-239-7501