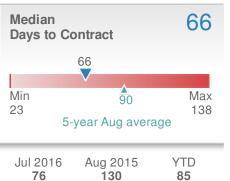

: 336-992-4926 Mobile Phone: 336-239-7501 Web: www.DavidsonCountyHomefinder.com



| Median<br>Sold Price                 |                  | \$89,900        |       |  |
|--------------------------------------|------------------|-----------------|-------|--|
| <b>11.0%</b>                         |                  | +44.3%          |       |  |
| from Jul 2016:                       |                  | from Aug 2015:  |       |  |
| <b>\$81,000</b>                      |                  | \$161,500       |       |  |
| YTD                                  | 2016             | 2015            | +/-   |  |
|                                      | <b>\$100,000</b> | <b>\$88,050</b> | 13.6% |  |
| 5-year Aug average: <b>\$118,880</b> |                  |                 |       |  |











27239 - Townhouse

#### **New Listings** $\mathbf{O}$ <₽>0.0% <₽>0.0% from Jul 2016: from Aug 2015: 0 0 YTD 2016 2015 +/-0 1 100.0% 5-year Aug average: 0

| Closed Sales                   |           | 0                               |             |  |
|--------------------------------|-----------|---------------------------------|-------------|--|
| •••0.0%<br>from Jul 2016:<br>0 |           | ••••0.0%<br>from Aug 2015:<br>0 |             |  |
| YTD                            | 2016<br>0 | 2015<br><b>0</b>                | +/-<br>0.0% |  |
| 5-year Aug average: <b>0</b>   |           |                                 |             |  |

# Presented by **Megan Clement**

## **Keller Williams Realty**

Email: DavidsonCountyRealEstate@gmail.com Work Phone: 336-992-4926 Mobile Phone: 33