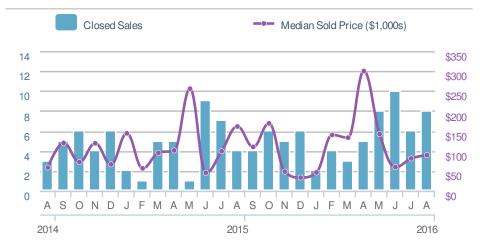

hone: 336-992-4926 Mobile Phone: 336-239-7501 Web: www.DavidsonCountyHomefinder.com



| Median<br>Sold Price                 |                  | \$89,900        |       |  |
|--------------------------------------|------------------|-----------------|-------|--|
| <b>11.0%</b>                         |                  | -44.3%          |       |  |
| from Jul 2016:                       |                  | from Aug 2015:  |       |  |
| <b>\$81,000</b>                      |                  | \$161,500       |       |  |
| YTD                                  | 2016             | 2015            | +/-   |  |
|                                      | <b>\$100,000</b> | <b>\$88,050</b> | 13.6% |  |
| 5-year Aug average: <b>\$118,880</b> |                  |                 |       |  |











27239 - Single Family

#### **New Listings** 18 **~~**80.0% from Jul 2016: from Aug 2015: 10 13 2015 YTD 2016 +/--19.9% 113 141 5-year Aug average: 13



### Presented by Megan Clement

## Keller Williams Realty

Email: DavidsonCountyRealEstate@gmail.com Work Phone: 336-992-4926 Mobile Phone: 336-239-7501 Web: www.DavidsonCountyHomefinder.com



| Median<br>Sold Price                 |                  | \$89,900        |       |  |
|--------------------------------------|------------------|-----------------|-------|--|
| <b>11.0%</b>                         |                  | +44.3%          |       |  |
| from Jul 2016:                       |                  | from Aug 2015:  |       |  |
| <b>\$81,000</b>                      |                  | \$161,500       |       |