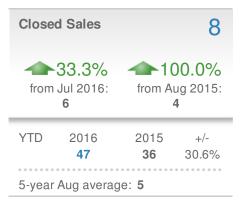

#### **New Listings** $\mathbf{O}$ <₽>0.0% <₽>0.0% from Jul 2016: from Aug 2015: 0 0 YTD 2016 2015 +/-0 1 100.0% 5-year Aug average: 0

| Closed Sales                   |           | 0                               |             |  |
|--------------------------------|-----------|---------------------------------|-------------|--|
| •••0.0%<br>from Jul 2016:<br>0 |           | ••••0.0%<br>from Aug 2015:<br>0 |             |  |
| YTD                            | 2016<br>0 | 2015<br><b>0</b>                | +/-<br>0.0% |  |
| 5-year Aug average: <b>0</b>   |           |                                 |             |  |