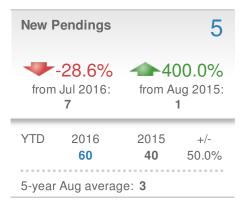

All Home Types Single Family Townhouse

# Local Market Insight





Presented by **Megan Clement Keller Williams Realty** Email: DavidsonCountyRealEstate@gmail.com Work Phone: 336-992-4926 Mobile Phone: 336-239-7501 Web: www.DavidsonCountyHomefinder.com

27239

#### **New Listings** 18 **~~**80.0% from Jul 2016: from Aug 2015: 10 13 2015 YTD 2016 +/--21.5% 117 149 5-year Aug average: 13



## Presented by Megan Clement

## Keller Williams Realty

Email: DavidsonCountyRealEstate@gmail.com Work Phone: 336-992-4926 Mobile Phone: 336-239-7501 Web: www.DavidsonCountyHomefinder.com



| Median<br>Sold Price                 |                  | \$89,900        |       |  |
|--------------------------------------|------------------|-----------------|-------|--|
| <b>11.0%</b>                         |                  | -44.3%          |       |  |
| from Jul 2016:                       |                  | from Aug 2015:  |       |  |
| <b>\$81,000</b>                      |                  | \$161,500       |       |  |
| YTD                                  | 2016             | 2015            | +/-   |  |
|                                      | <b>\$100,000</b> | <b>\$88,050</b> | 13.6% |  |
| 5-year Aug average: <b>\$118,880</b> |                  |                 |       |  |











27239 - Single Family

#### **New Listings** 18 **~~**80.0% from Jul 2016: