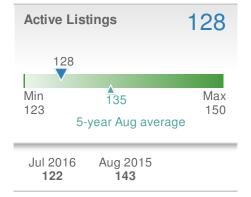

ne: 336-992-4926 Mobile Phone: 336-239-7501 Web: www.DavidsonCountyHomefinder.com



| Median<br>Sold Price                 |                  | \$89,900        |       |  |
|--------------------------------------|------------------|-----------------|-------|--|
| <b>11.0%</b>                         |                  | -44.3%          |       |  |
| from Jul 2016:                       |                  | from Aug 2015:  |       |  |
| <b>\$81,000</b>                      |                  | \$161,500       |       |  |
| YTD                                  | 2016             | 2015            | +/-   |  |
|                                      | <b>\$100,000</b> | <b>\$88,050</b> | 13.6% |  |
| 5-year Aug average: <b>\$118,880</b> |                  |                 |       |  |











27239 - Single Family

#### **New Listings** 18 **~~**80.0% from Jul 2016: from Aug 2015: 10 13 2015 YTD 2016 +/--19.9% 113 141 5-year Aug average: 13



### Presented by Megan Clement

## Keller Williams Realty

Email: DavidsonCountyRealEstate@gmail.com Work Phone: 336-992-4926 Mobile Phone: 336-239-7501 Web: www.DavidsonCountyHomefinder.com



| Median<br>Sold Price                 |                  | \$89,900        |       |  |
|--------------------------------------|------------------|-----------------|-------|--|
| <b>11.0%</b>                         |                  | +44.3%          |       |  |
| from Jul 2016:                       |                  | from Aug 2015:  |       |  |
| <b>\$81,000</b>                      |                  | \$161,500       |       |  |