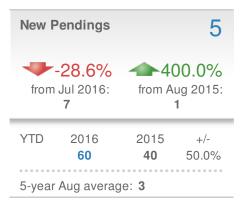

## **Keller Williams Realty**

Email: DavidsonCountyRealEstate@gmail.com Work Phone: 336-992-4926 Mobile Phone: 336-239-7501 Web: www.DavidsonCountyHomefinder.com

| New Pendings   |            |                | 0    |
|----------------|------------|----------------|------|
| •••0.0%        |            | •••0.0%        |      |
| from Jul 2016: |            | from Aug 2015: |      |
| 0              |            | 0              |      |
| YTD            | 2016       | 2015           | +/-  |
|                | 0          | <b>0</b>       | 0.0% |
| 5-year         | Aug averag | e: 0           |      |