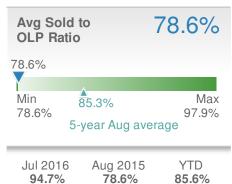

| Avg Sold<br>OLP Ratio |                | 0.0%               |  |  |
|-----------------------|----------------|--------------------|--|--|
| 0.0%                  |                |                    |  |  |
| 0.0%<br>5-            | year Aug avera | Max<br>0.0%<br>age |  |  |
| Jul 2016              | Aug 2015       | YTD                |  |  |