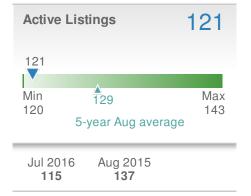

ne: 336-992-4926 Mobile Phone: 336-239-7501 Web: www.DavidsonCountyHomefinder.com



| Median<br>Sold Price                 |                  | \$89,900        |       |  |
|--------------------------------------|------------------|-----------------|-------|--|
| <b>11.0%</b>                         |                  | +44.3%          |       |  |
| from Jul 2016:                       |                  | from Aug 2015:  |       |  |
| <b>\$81,000</b>                      |                  | \$161,500       |       |  |
| YTD                                  | 2016             | 2015            | +/-   |  |
|                                      | <b>\$100,000</b> | <b>\$88,050</b> | 13.6% |  |
| 5-year Aug average: <b>\$118,880</b> |                  |                 |       |  |











27239 - Townhouse

#### **New Listings** $\mathbf{O}$ <₽>0.0% <₽>0.0% from Jul 2016: from Aug 2015: 0 0 YTD 2016 2015 +/-0 1 100.0% 5-year Aug average: 0

| Closed Sales                   |           | 0                               |             |  |
|--------------------------------|-----------|---------------------------------|-------------|--|
| •••0.0%<br>from Jul 2016:<br>0 |           | ••••0.0%<br>from Aug 2015:<br>0 |             |  |
| YTD                            | 2016<br>0 | 2015<br><b>0</b>                | +/-<br>0.0% |  |
| 5-year Aug average: <b>0</b>   |           |                                 |             |  |

# Presented by **Megan Clement**

## **Keller Williams Realty**

Email: DavidsonCountyRealEstate@gmail.com Work Phone: 336-992-4926 Mobile Phone: