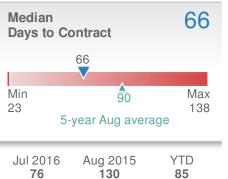

| Median<br>Days to Co | ontract              | 0               | Avg Sol<br>OLP Ra       |
|----------------------|----------------------|-----------------|-------------------------|
| 0                    |                      |                 | 0.0%                    |
| OMin<br>0<br>5-      | year Aug avera       | Max<br>0<br>age | 0.0%                    |
| Jul 2016<br><b>0</b> | Aug 2015<br><b>0</b> | YTD<br>0        | Jul 2016<br><b>0.0%</b> |