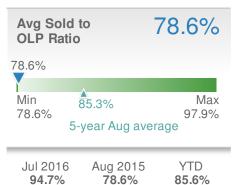

336-992-4926 Mobile Phone: 336-239-7501 Web: www.DavidsonCountyHomefinder.com



| Median<br>Sold Price                 |                  | \$89,900        |       |  |
|--------------------------------------|------------------|-----------------|-------|--|
| <b>11.0%</b>                         |                  | +44.3%          |       |  |
| from Jul 2016:                       |                  | from Aug 2015:  |       |  |
| <b>\$81,000</b>                      |                  | \$161,500       |       |  |
| YTD                                  | 2016             | 2015            | +/-   |  |
|                                      | <b>\$100,000</b> | <b>\$88,050</b> | 13.6% |  |
| 5-year Aug average: <b>\$118,880</b> |                  |                 |       |  |











27239 - Townhouse

#### **New Listings** $\mathbf{O}$ <₽>0.0% <₽>0.0% from Jul 2016: from Aug 2015: 0 0 YTD 2016 2015 +/-0 1 100.0% 5-year Aug average: 0

| Closed Sales                   |           | 0                               |             |  |
|--------------------------------|-----------|---------------------------------|-------------|--|
| •••0.0%<br>from Jul 2016:<br>0 |           | ••••0.0%<br>from Aug 2015:<br>0 |             |  |
| YTD                            | 2016<br>0 | 2015<br><b>0</b>                | +/-<br>0.0% |  |
| 5-year Aug average: <b>0</b>   |           |                                 |             |  |

# Presented by **Megan Clement**

## **Keller Williams Realty**

Email: DavidsonCountyRealEstate@gmail.com Work Phone: 336-992-4926 Mobile Phone: 336-