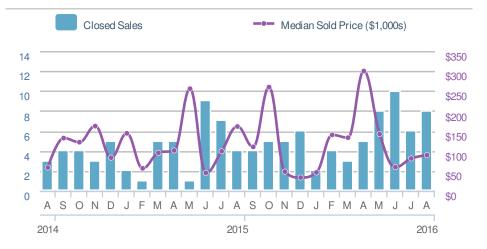

## Keller Williams Realty

Email: DavidsonCountyRealEstate@gmail.com Work Phone: 336-992-4926 Mobile Phone: 336-239-7501 Web: www.DavidsonCountyHomefinder.com

| Median<br>Sold Price                 |                  | \$89,900        |       |  |
|--------------------------------------|------------------|-----------------|-------|--|
| <b>11.0%</b>                         |                  | -44.3%          |       |  |
| from Jul 2016:                       |                  | from Aug 2015:  |       |  |
| <b>\$81,000</b>                      |                  | \$161,500       |       |  |
| YTD                                  | 2016             | 2015            | +/-   |  |
|                                      | <b>\$100,000</b> | <b>\$88,050</b> | 13.6% |  |
| 5-year Aug average: <b>\$118,880</b> |                  |                 |       |  |

## Keller Williams Realty

Email: DavidsonCountyRealEstate@gmail.com Work Phone: 336-992-4926 Mobile Phone: 336-239-7501 Web: www.DavidsonCountyHomefinder.com

| Median<br>Sold Price                 |                  | \$89,900        |       |  |
|--------------------------------------|------------------|-----------------|-------|--|
| <b>11.0%</b>                         |                  | +44.3%          |       |  |
| from Jul 2016:                       |                  | from Aug 2015:  |       |  |
| <b>\$81,000</b>                      |                  | \$161,500       |       |  |
| YTD                                  | 2016             | 2015            | +/-   |  |
|                                      | <b>\$100,000</b> | <b>\$88,050</b> | 13.6% |  |
| 5-year Aug average: <b>\$118,880</b> |                  |                 |       |  |