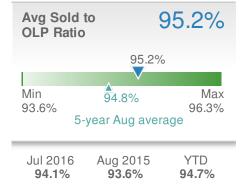

6 Mobile Phone: 336-239-7501





| New Pendings                  |                    | 51                       |             |  |  |
|-------------------------------|--------------------|--------------------------|-------------|--|--|
| 8.5% from Jul 2016:           |                    | -10.5% from Aug 2015: 57 |             |  |  |
| YTD                           | 2016<br><b>649</b> | 2015<br><b>637</b>       | +/-<br>1.9% |  |  |
| 5-year Aug average: <b>60</b> |                    |                          |             |  |  |











## Local Market Insight

## August 2016

27265 - Single Family

Presented by

#### **Megan Clement**

#### **Keller Williams Realty**

Email: DavidsonCountyRealEstate@gmail.com Work Phone: 336-992-4926

Mobile Phone: 336-239-7501

















## Local Market Insight

## August 2016

27265 - Townhouse

Presented by

#### **Megan Clement**

#### **Keller Williams Realty**

Email: DavidsonCountyRealEstate@gmail.com

Work Phone: 336-992-4926 Mobile Phone: 336-239-7501





| New F                  | endings            |                      | 18           |  |  |
|------------------------|--------------------|----------------------|--------------|--|--|
| 5.9% from Jul 2016:    |                    | 20.0% from Aug 2015: |              |  |  |
| YTD                    | 2016<br><b>146</b> | 2015<br><b>113</b>   | +/-<br>29.2% |  |  |
| 5-year Aug average: 12 |                    |                      |              |  |  |