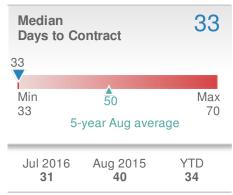

926 Mobile Phone: 336-239-7501





| New Pendings                  |                    | 51                       |             |  |  |
|-------------------------------|--------------------|--------------------------|-------------|--|--|
| 8.5% from Jul 2016:           |                    | -10.5% from Aug 2015: 57 |             |  |  |
| YTD                           | 2016<br><b>649</b> | 2015<br><b>637</b>       | +/-<br>1.9% |  |  |
| 5-year Aug average: <b>60</b> |                    |                          |             |  |  |











## Local Market Insight

## August 2016

27265 - Single Family

Presented by

#### **Megan Clement**

#### **Keller Williams Realty**

Email: DavidsonCountyRealEstate@gmail.com Work Phone: 336-992-4926

Mobile Phone: 336-239-7501

















## Local Market Insight

## August 2016

27265 - Townhouse

Presented by

#### **Megan Clement**

#### **Keller Williams Realty**

Email: DavidsonCountyRealEstate@gmail.com

Work Phone: 336-992-4926 Mobile Phone: 336-239-7501





| New F                  | endings            |                      | 18           |  |  |
|------------------------|--------------------|----------------------|--------------|--|--|
| 5.9% from Jul 2016:    |                    | 20.0% from Aug 2015: |              |  |  |
| YTD                    | 2016<br><b>146</b> | 2015<br><b>113</b>   | +/-<br>29.2% |  |  |
| 5-year Aug average: 12 |                    |                      |              |  |  |