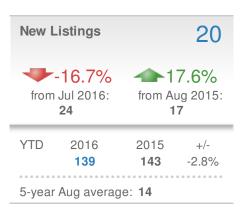

-|--|--|
| 8.5% from Jul 2016:           |                    | -10.5% from Aug 2015: 57 |             |  |  |
| YTD                           | 2016<br><b>649</b> | 2015<br><b>637</b>       | +/-<br>1.9% |  |  |
| 5-year Aug average: <b>60</b> |                    |                          |             |  |  |











## Local Market Insight

## August 2016

27265 - Single Family

Presented by

#### **Megan Clement**

#### **Keller Williams Realty**

Email: DavidsonCountyRealEstate@gmail.com Work Phone: 336-992-4926

Mobile Phone: 336-239-7501

















## Local Market Insight

## August 2016

27265 - Townhouse

Presented by

#### **Megan Clement**

#### **Keller Williams Realty**

Email: DavidsonCountyRealEstate@gmail.com

Work Phone: 336-992-4926 Mobile Phone: 336-239-7501





| New F                  | endings            |                      | 18           |  |  |
|------------------------|--------------------|----------------------|--------------|--|--|
| 5.9% from Jul 2016:    |                    | 20.0% from Aug 2015: |              |  |  |
| YTD                    | 2016<br><b>146</b> | 2015<br><b>113</b>   | +/-<br>29.2% |  |  |
| 5-year Aug average: 12 |                    |                      |              |  |  |