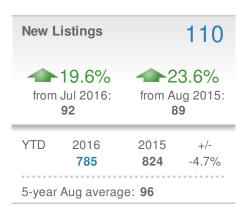

#### Keller Williams Realty

Email: DavidsonCountyRealEstate@gmail.com

Work Phone: 336-992-4926 Mobile Phone: 336-239-7501

| New Pendings                  |                    | 51                       |             |  |  |
|-------------------------------|--------------------|--------------------------|-------------|--|--|
| 8.5% from Jul 2016:           |                    | -10.5% from Aug 2015: 57 |             |  |  |
| YTD                           | 2016<br><b>649</b> | 2015<br><b>637</b>       | +/-<br>1.9% |  |  |
| 5-year Aug average: <b>60</b> |                    |                          |             |  |  |