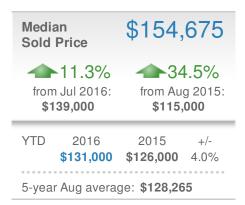

l: DavidsonCountyRealEstate@gmail.com Work Phone: 336-992-4926

Mobile Phone: 336-239-7501

















## Local Market Insight

## August 2016

27265 - Townhouse

Presented by

#### **Megan Clement**

#### **Keller Williams Realty**

Email: DavidsonCountyRealEstate@gmail.com

Work Phone: 336-992-4926 Mobile Phone: 336-239-7501





| New F                  | endings            |                      | 18           |  |  |
|------------------------|--------------------|----------------------|--------------|--|--|
| 5.9% from Jul 2016:    |                    | 20.0% from Aug 2015: |              |  |  |
| YTD                    | 2016<br><b>146</b> | 2015<br><b>113</b>   | +/-<br>29.2% |  |  |
| 5-year Aug average: 12 |                    |                      |              |  |  |