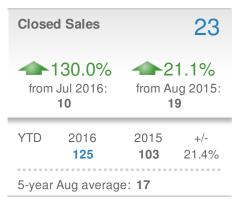

--|--|
| 8.5% from Jul 2016:           |                    | -10.5% from Aug 2015: 57 |             |  |  |
| YTD                           | 2016<br><b>649</b> | 2015<br><b>637</b>       | +/-<br>1.9% |  |  |
| 5-year Aug average: <b>60</b> |                    |                          |             |  |  |











## Local Market Insight

## August 2016

27265 - Single Family

Presented by

#### **Megan Clement**

#### **Keller Williams Realty**

Email: DavidsonCountyRealEstate@gmail.com Work Phone: 336-992-4926

Mobile Phone: 336-239-7501

















## Local Market Insight

## August 2016

27265 - Townhouse

Presented by

#### **Megan Clement**

#### **Keller Williams Realty**

Email: DavidsonCountyRealEstate@gmail.com

Work Phone: 336-992-4926 Mobile Phone: 336-239-7501





| New F                  | endings            |                      | 18           |  |  |
|------------------------|--------------------|----------------------|--------------|--|--|
| 5.9% from Jul 2016:    |                    | 20.0% from Aug 2015: |              |  |  |
| YTD                    | 2016<br><b>146</b> | 2015<br><b>113</b>   | +/-<br>29.2% |  |  |
| 5-year Aug average: 12 |                    |                      |              |  |  |