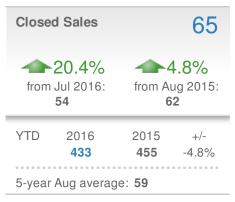

336-992-4926 Mobile Phone: 336-239-7501





| New Pendings                  |                    | 51                       |             |  |  |
|-------------------------------|--------------------|--------------------------|-------------|--|--|
| 8.5% from Jul 2016:           |                    | -10.5% from Aug 2015: 57 |             |  |  |
| YTD                           | 2016<br><b>649</b> | 2015<br><b>637</b>       | +/-<br>1.9% |  |  |
| 5-year Aug average: <b>60</b> |                    |                          |             |  |  |











## Local Market Insight

## August 2016

27265 - Single Family

Presented by

#### **Megan Clement**

#### **Keller Williams Realty**

Email: DavidsonCountyRealEstate@gmail.com Work Phone: 336-992-4926

Mobile Phone: 336-239-7501

















## Local Market Insight

## August 2016

27265 - Townhouse

Presented by

#### **Megan Clement**

#### **Keller Williams Realty**

Email: DavidsonCountyRealEstate@gmail.com

Work Phone: 336-992-4926 Mobile Phone: 336-239-7501





| New F                  | endings            |                      | 18           |  |  |
|------------------------|--------------------|----------------------|--------------|--|--|
| 5.9% from Jul 2016:    |                    | 20.0% from Aug 2015: |              |  |  |
| YTD                    | 2016<br><b>146</b> | 2015<br><b>113</b>   | +/-<br>29.2% |  |  |
| 5-year Aug average: 12 |                    |                      |              |  |  |