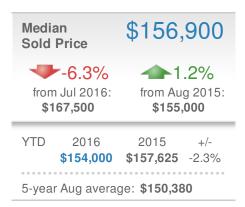

#### Keller Williams Realty

Email: DavidsonCountyRealEstate@gmail.com

Work Phone: 336-992-4926 Mobile Phone: 336-239-7501

| New Pendings                  |                    | 51                       |             |  |  |
|-------------------------------|--------------------|--------------------------|-------------|--|--|
| 8.5% from Jul 2016:           |                    | -10.5% from Aug 2015: 57 |             |  |  |
| YTD                           | 2016<br><b>649</b> | 2015<br><b>637</b>       | +/-<br>1.9% |  |  |
| 5-year Aug average: <b>60</b> |                    |                          |             |  |  |