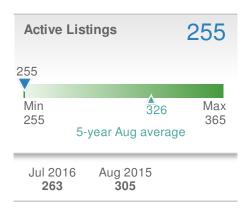

-4926 Mobile Phone: 336-239-7501





| New Pendings                  |                    | 51                       |             |  |  |
|-------------------------------|--------------------|--------------------------|-------------|--|--|
| 8.5% from Jul 2016:           |                    | -10.5% from Aug 2015: 57 |             |  |  |
| YTD                           | 2016<br><b>649</b> | 2015<br><b>637</b>       | +/-<br>1.9% |  |  |
| 5-year Aug average: <b>60</b> |                    |                          |             |  |  |











## Local Market Insight

## August 2016

27265 - Single Family

Presented by

#### **Megan Clement**

#### **Keller Williams Realty**

Email: DavidsonCountyRealEstate@gmail.com Work Phone: 336-992-4926

Mobile Phone: 336-239-7501

















## Local Market Insight

## August 2016

27265 - Townhouse

Presented by

#### **Megan Clement**

#### **Keller Williams Realty**

Email: DavidsonCountyRealEstate@gmail.com

Work Phone: 336-992-4926 Mobile Phone: 336-239-7501





| New F                  | endings            |                      | 18           |  |  |
|------------------------|--------------------|----------------------|--------------|--|--|
| 5.9% from Jul 2016:    |                    | 20.0% from Aug 2015: |              |  |  |
| YTD                    | 2016<br><b>146</b> | 2015<br><b>113</b>   | +/-<br>29.2% |  |  |
| 5-year Aug average: 12 |                    |                      |              |  |  |