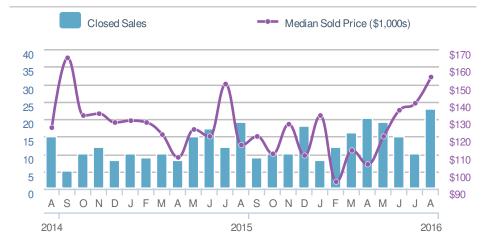

DavidsonCountyRealEstate@gmail.com Work Phone: 336-992-4926

Mobile Phone: 336-239-7501

















## Local Market Insight

## August 2016

27265 - Townhouse

Presented by

#### **Megan Clement**

#### **Keller Williams Realty**

Email: DavidsonCountyRealEstate@gmail.com

Work Phone: 336-992-4926 Mobile Phone: 336-239-7501





| New F                  | endings            |                      | 18           |  |  |
|------------------------|--------------------|----------------------|--------------|--|--|
| 5.9% from Jul 2016:    |                    | 20.0% from Aug 2015: |              |  |  |
| YTD                    | 2016<br><b>146</b> | 2015<br><b>113</b>   | +/-<br>29.2% |  |  |
| 5-year Aug average: 12 |                    |                      |              |  |  |