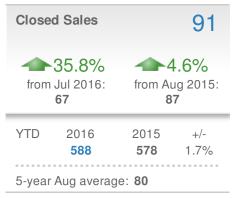

#### Keller Williams Realty

Email: DavidsonCountyRealEstate@gmail.com

Work Phone: 336-992-4926 Mobile Phone: 336-239-7501

| New Pendings                  |                    | 51                       |             |  |  |
|-------------------------------|--------------------|--------------------------|-------------|--|--|
| 8.5% from Jul 2016:           |                    | -10.5% from Aug 2015: 57 |             |  |  |
| YTD                           | 2016<br><b>649</b> | 2015<br><b>637</b>       | +/-<br>1.9% |  |  |
| 5-year Aug average: <b>60</b> |                    |                          |             |  |  |