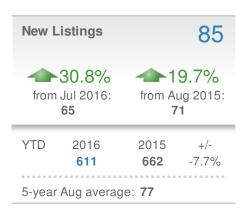

e: 336-992-4926 Mobile Phone: 336-239-7501





| New Pendings                  |                    | 51                       |             |  |  |
|-------------------------------|--------------------|--------------------------|-------------|--|--|
| 8.5% from Jul 2016:           |                    | -10.5% from Aug 2015: 57 |             |  |  |
| YTD                           | 2016<br><b>649</b> | 2015<br><b>637</b>       | +/-<br>1.9% |  |  |
| 5-year Aug average: <b>60</b> |                    |                          |             |  |  |











## Local Market Insight

## August 2016

27265 - Single Family

Presented by

#### **Megan Clement**

#### **Keller Williams Realty**

Email: DavidsonCountyRealEstate@gmail.com Work Phone: 336-992-4926

Mobile Phone: 336-239-7501

















## Local Market Insight

## August 2016

27265 - Townhouse

Presented by

#### **Megan Clement**

#### **Keller Williams Realty**

Email: DavidsonCountyRealEstate@gmail.com

Work Phone: 336-992-4926 Mobile Phone: 336-239-7501





| New F                  | endings            |                      | 18           |  |  |
|------------------------|--------------------|----------------------|--------------|--|--|
| 5.9% from Jul 2016:    |                    | 20.0% from Aug 2015: |              |  |  |
| YTD                    | 2016<br><b>146</b> | 2015<br><b>113</b>   | +/-<br>29.2% |  |  |
| 5-year Aug average: 12 |                    |                      |              |  |  |