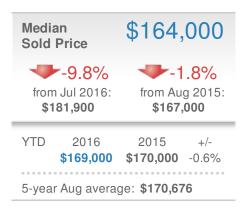

-992-4926 Mobile Phone: 336-239-7501





| New Pendings                  |                    | 51                       |             |  |  |
|-------------------------------|--------------------|--------------------------|-------------|--|--|
| 8.5% from Jul 2016:           |                    | -10.5% from Aug 2015: 57 |             |  |  |
| YTD                           | 2016<br><b>649</b> | 2015<br><b>637</b>       | +/-<br>1.9% |  |  |
| 5-year Aug average: <b>60</b> |                    |                          |             |  |  |











## Local Market Insight

## August 2016

27265 - Single Family

Presented by

#### **Megan Clement**

#### **Keller Williams Realty**

Email: DavidsonCountyRealEstate@gmail.com Work Phone: 336-992-4926

Mobile Phone: 336-239-7501

















## Local Market Insight

## August 2016

27265 - Townhouse

Presented by

#### **Megan Clement**

#### **Keller Williams Realty**

Email: DavidsonCountyRealEstate@gmail.com

Work Phone: 336-992-4926 Mobile Phone: 336-239-7501





| New F                  | endings            |                      | 18           |  |  |
|------------------------|--------------------|----------------------|--------------|--|--|
| 5.9% from Jul 2016:    |                    | 20.0% from Aug 2015: |              |  |  |
| YTD                    | 2016<br><b>146</b> | 2015<br><b>113</b>   | +/-<br>29.2% |  |  |
| 5-year Aug average: 12 |                    |                      |              |  |  |