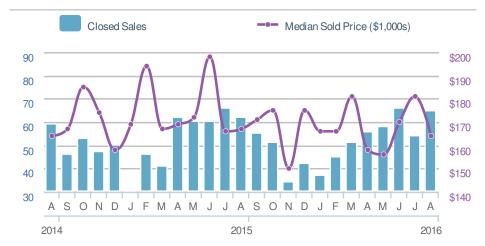

92-4926 Mobile Phone: 336-239-7501





| New Pendings                  |                    | 51                       |             |  |  |
|-------------------------------|--------------------|--------------------------|-------------|--|--|
| 8.5% from Jul 2016:           |                    | -10.5% from Aug 2015: 57 |             |  |  |
| YTD                           | 2016<br><b>649</b> | 2015<br><b>637</b>       | +/-<br>1.9% |  |  |
| 5-year Aug average: <b>60</b> |                    |                          |             |  |  |











## Local Market Insight

## August 2016

27265 - Single Family

Presented by

#### **Megan Clement**

#### **Keller Williams Realty**

Email: DavidsonCountyRealEstate@gmail.com Work Phone: 336-992-4926

Mobile Phone: 336-239-7501

















## Local Market Insight

## August 2016

27265 - Townhouse

Presented by

#### **Megan Clement**

#### **Keller Williams Realty**

Email: DavidsonCountyRealEstate@gmail.com

Work Phone: 336-992-4926 Mobile Phone: 336-239-7501





| New F                  | endings            |                      | 18           |  |  |
|------------------------|--------------------|----------------------|--------------|--|--|
| 5.9% from Jul 2016:    |                    | 20.0% from Aug 2015: |              |  |  |
| YTD                    | 2016<br><b>146</b> | 2015<br><b>113</b>   | +/-<br>29.2% |  |  |
| 5-year Aug average: 12 |                    |                      |              |  |  |