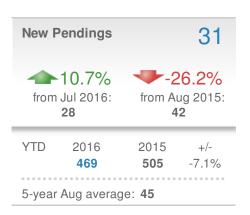

36-992-4926 Mobile Phone: 336-239-7501





| New Pendings                  |                    | 51                       |             |  |  |
|-------------------------------|--------------------|--------------------------|-------------|--|--|
| 8.5% from Jul 2016:           |                    | -10.5% from Aug 2015: 57 |             |  |  |
| YTD                           | 2016<br><b>649</b> | 2015<br><b>637</b>       | +/-<br>1.9% |  |  |
| 5-year Aug average: <b>60</b> |                    |                          |             |  |  |











## Local Market Insight

## August 2016

27265 - Single Family

Presented by

#### **Megan Clement**

#### **Keller Williams Realty**

Email: DavidsonCountyRealEstate@gmail.com Work Phone: 336-992-4926

Mobile Phone: 336-239-7501

















## Local Market Insight

## August 2016

27265 - Townhouse

Presented by

#### **Megan Clement**

#### **Keller Williams Realty**

Email: DavidsonCountyRealEstate@gmail.com

Work Phone: 336-992-4926 Mobile Phone: 336-239-7501





| New F                  | endings            |                      | 18           |  |  |
|------------------------|--------------------|----------------------|--------------|--|--|
| 5.9% from Jul 2016:    |                    | 20.0% from Aug 2015: |              |  |  |
| YTD                    | 2016<br><b>146</b> | 2015<br><b>113</b>   | +/-<br>29.2% |  |  |
| 5-year Aug average: 12 |                    |                      |              |  |  |