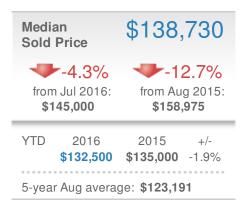

| Median<br>Sold Price                 |                  | \$138,730        |       |
|--------------------------------------|------------------|------------------|-------|
| +-4.3%                               |                  | +-7.5%           |       |
| from Jul 2016:                       |                  | from Aug 2015:   |       |
| \$145,000                            |                  | \$150,000        |       |
| YTD                                  | 2016             | 2015             | +/-   |
|                                      | <b>\$132,745</b> | <b>\$138,200</b> | -3.9% |
| 5-year Aug average: <b>\$123,946</b> |                  |                  |       |