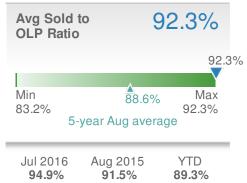

Aug averag                               | e: <b>21</b>       |                              |

| Median<br>Sold Price                 |                  | \$138,730        |       |
|--------------------------------------|------------------|------------------|-------|
| +-4.3%                               |                  | +-7.5%           |       |
| from Jul 2016:                       |                  | from Aug 2015:   |       |
| \$145,000                            |                  | \$150,000        |       |
| YTD                                  | 2016             | 2015             | +/-   |
|                                      | <b>\$132,745</b> | <b>\$138,200</b> | -3.9% |
| 5-year Aug average: <b>\$123,946</b> |                  |                  |       |











27295 - Townhouse

#### **New Listings** <₽0.0% <₽>0.0% from Jul 2016: from Aug 2015: 0 0 2015 YTD 2016 +/-0.0% 14 14 5-year Aug average: 1



# Presented by **Megan Clement**

## **Keller Williams Realty**

Email: DavidsonCountyRealEstate@gmail.com Work Phone: 336-992-4926 Mobile Phone: 336-239-7501 Web: www.DavidsonCountyHomefinder.com

| New F  | Pendings                 |                  | 1                     |
|--------|--------------------------|------------------|-----------------------|
|        | -66.7%<br>Jul 2016:<br>3 |                  | ).0%<br>ug 2015:<br>1 |
| YTD    | 2016<br><b>10</b>        | 2015<br><b>5</b> | +/-<br>100.0%         |
| 5-year | Aug averag               | e: 1             |                       |

| Medi<br>Sold                         | an<br>Pr