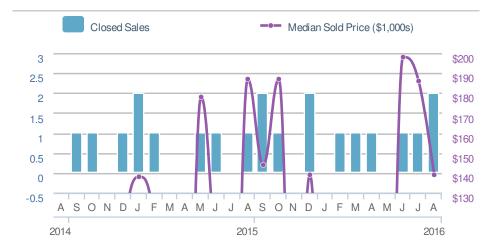

| Median<br>Sold Price                 |                  | \$138,730        |       |
|--------------------------------------|------------------|------------------|-------|
| +-4.3%                               |                  | +-7.5%           |       |
| from Jul 2016:                       |                  | from Aug 2015:   |       |
| \$145,000                            |                  | \$150,000        |       |
| YTD                                  | 2016             | 2015             | +/-   |
|                                      | <b>\$132,745</b> | <b>\$138,200</b> | -3.9% |
| 5-year Aug average: <b>\$123,946</b> |                  |                  |       |