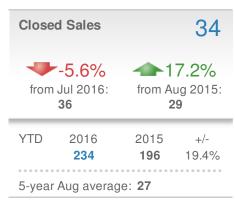

#### **New Listings** 58 **18.4% ~~**31.8% from Jul 2016: from Aug 2015: 49 44 2015 YTD 2016 +/-363 -4.4% 347 5-year Aug average: 47