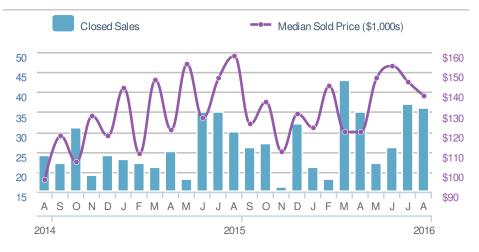

om Aug 2015: 49 44 2015 YTD 2016 +/-361 382 -5.5% 5-year Aug average: 49



## Presented by Megan Clement

## Keller Williams Realty

Email: DavidsonCountyRealEstate@gmail.com Work Phone: 336-992-4926 Mobile Phone: 336-239-7501 Web: www.DavidsonCountyHomefinder.com

| New F  | Pendings                                 |                    | 16                           |
|--------|------------------------------------------|--------------------|------------------------------|
|        | - <b>20.0%</b><br>Jul 2016:<br><b>20</b> | from A             | ).0%<br>ug 2015:<br><b>6</b> |
| YTD    | 2016<br><b>277</b>                       | 2015<br><b>214</b> | +/-<br>29.4%                 |
| 5-year | Aug averag                               | e: <b>23</b>       |                              |













27295 - Single Family

#### **New Listings** 58 **18.4% ~~**31.8% from Jul 2016: from Aug 2015: 49 44 2015 YTD 2016 +/-363 -4.4% 347 5-year Aug average: 47



# Presented by Megan Clement

## Keller Williams Realty

Email: DavidsonCountyRealEstate@gmail.com Work Phone: 336-992-4926 Mobile Phone: 336-239-7501 Web: www.DavidsonCountyHomefinder.com

| New F  | Pendings                                 |                    | 15                           |
|--------|------------------------------------------|--------------------|------------------------------|
|        | - <b>11.8%</b><br>Jul 2016:<br><b>17</b> | from A             | ).0%<br>ug 2015:<br><b>5</b> |
| YTD    | 2016<br><b>267</b>                       | 2015<br><b>202</b> | +/-<br>32.2%                 |
| 5-year | Aug av