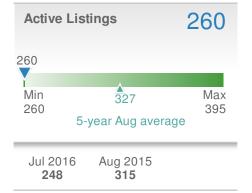

Aug 2015: 49 44 2015 YTD 2016 +/-361 382 -5.5% 5-year Aug average: 49



## Presented by Megan Clement

## Keller Williams Realty

Email: DavidsonCountyRealEstate@gmail.com Work Phone: 336-992-4926 Mobile Phone: 336-239-7501 Web: www.DavidsonCountyHomefinder.com

| New F  | Pendings                                 |                    | 16                           |
|--------|------------------------------------------|--------------------|------------------------------|
|        | - <b>20.0%</b><br>Jul 2016:<br><b>20</b> | from A             | ).0%<br>ug 2015:<br><b>6</b> |
| YTD    | 2016<br><b>277</b>                       | 2015<br><b>214</b> | +/-<br>29.4%                 |
| 5-year | Aug averag                               | e: <b>23</b>       |                              |













27295 - Single Family

#### **New Listings** 58 **18.4% ~~**31.8% from Jul 2016: from Aug 2015: 49 44 2015 YTD 2016 +/-363 -4.4% 347 5-year Aug average: 47



# Presented by Megan Clement

## Keller Williams Realty

Email: DavidsonCountyRealEstate@gmail.com Work Phone: 336-992-4926 Mobile Phone: 336-239-7501 Web: www.DavidsonCountyHomefinder.com

| New F  | Pendings                                 |                    | 15                           |
|--------|------------------------------------------|--------------------|------------------------------|
|        | - <b>11.8%</b><br>Jul 2016:<br><b>17</b> | from A             | ).0%<br>ug 2015:<br><b>5</b> |
| YTD    | 2016<br><b>267</b>                       | 2015<br><b>202</b> | +/-<br>32.2%                 |
| 5-year | Aug aver