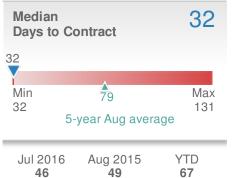

| Median<br>Days to Co   | ontract                | 112               |
|------------------------|------------------------|-------------------|
| 112                    |                        |                   |
| 2 Min<br>0 5-          | year Aug aver          | Max<br>898<br>age |
| Jul 2016<br><b>127</b> | Aug 2015<br><b>110</b> | YTD<br><b>127</b> |