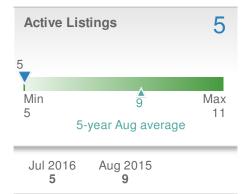

| Median<br>Days to Co   | ontract                | 112               |
|------------------------|------------------------|-------------------|
| 112                    |                        |                   |
| 2 Min<br>0 5-          | year Aug aver          | Max<br>898<br>age |
| Jul 2016<br><b>127</b> | Aug 2015<br><b>110</b> | YTD<br><b>127</b> |