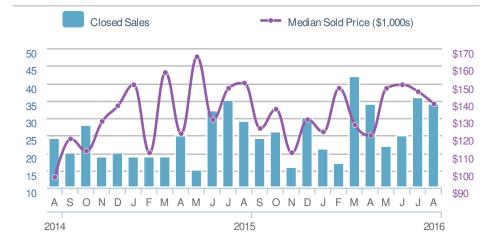

| Median<br>Sold Price                 |                  | \$138,730        |       |
|--------------------------------------|------------------|------------------|-------|
| +-4.3%                               |                  | +-7.5%           |       |
| from Jul 2016:                       |                  | from Aug 2015:   |       |
| \$145,000                            |                  | \$150,000        |       |
| YTD                                  | 2016             | 2015             | +/-   |
|                                      | <b>\$132,745</b> | <b>\$138,200</b> | -3.9% |
| 5-year Aug average: <b>\$123,946</b> |                  |                  |       |