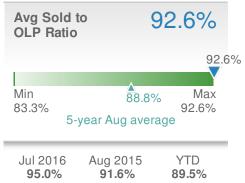

2015: 49 44 2015 YTD 2016 +/-361 382 -5.5% 5-year Aug average: 49



## Presented by Megan Clement

## Keller Williams Realty

Email: DavidsonCountyRealEstate@gmail.com Work Phone: 336-992-4926 Mobile Phone: 336-239-7501 Web: www.DavidsonCountyHomefinder.com

| New F  | Pendings                                 |                    | 16                           |
|--------|------------------------------------------|--------------------|------------------------------|
|        | - <b>20.0%</b><br>Jul 2016:<br><b>20</b> | from A             | ).0%<br>ug 2015:<br><b>6</b> |
| YTD    | 2016<br><b>277</b>                       | 2015<br><b>214</b> | +/-<br>29.4%                 |
| 5-year | Aug averag                               | e: <b>23</b>       |                              |













27295 - Single Family

#### **New Listings** 58 **18.4% ~~**31.8% from Jul 2016: from Aug 2015: 49 44 2015 YTD 2016 +/-363 -4.4% 347 5-year Aug average: 47



# Presented by Megan Clement

## Keller Williams Realty

Email: DavidsonCountyRealEstate@gmail.com Work Phone: 336-992-4926 Mobile Phone: 336-239-7501 Web: www.DavidsonCountyHomefinder.com

| New F  | Pendings                                 |                    | 15                           |
|--------|------------------------------------------|--------------------|------------------------------|
|        | - <b>11.8%</b><br>Jul 2016:<br><b>17</b> | from A             | ).0%<br>ug 2015:<br><b>5</b> |
| YTD    | 2016<br><b>267</b>                       | 2015<br><b>202</b> | +/-<br>32.2%                 |
| 5-year | Aug averag