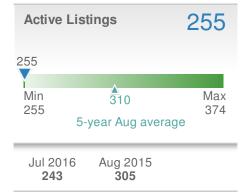

ar | Aug averag                               | e: <b>21</b>       |                              |

| Median<br>Sold Price                 |                  | \$138,730        |       |
|--------------------------------------|------------------|------------------|-------|
| +-4.3%                               |                  | +-7.5%           |       |
| from Jul 2016:                       |                  | from Aug 2015:   |       |
| \$145,000                            |                  | \$150,000        |       |
| YTD                                  | 2016             | 2015             | +/-   |
|                                      | <b>\$132,745</b> | <b>\$138,200</b> | -3.9% |
| 5-year Aug average: <b>\$123,946</b> |                  |                  |       |











27295 - Townhouse

#### **New Listings** <₽0.0% <₽>0.0% from Jul 2016: from Aug 2015: 0 0 2015 YTD 2016 +/-0.0% 14 14 5-year Aug average: 1



# Presented by **Megan Clement**

## **Keller Williams Realty**

Email: DavidsonCountyRealEstate@gmail.com Work Phone: 336-992-4926 Mobile Phone: 336-239-7501 Web: www.DavidsonCountyHomefinder.com

| New F  | Pendings                 |                  | 1                     |
|--------|--------------------------|------------------|-----------------------|
|        | -66.7%<br>Jul 2016:<br>3 |                  | ).0%<br>ug 2015:<br>1 |
| YTD    | 2016<br><b>10</b>        | 2015<br><b>5</b> | +/-<br>100.0%         |
| 5-year | Aug averag               | e: 1             |                       |

| Medi<br>Sold                         | an<b