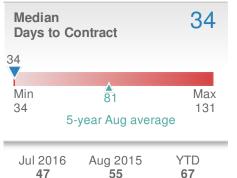

| Median<br>Days to Co   | ontract                | 112               |
|------------------------|------------------------|-------------------|
| 112                    |                        |                   |
| 2 Min<br>0 5-          | year Aug aver          | Max<br>898<br>age |
| Jul 2016<br><b>127</b> | Aug 2015<br><b>110</b> | YTD<br><b>127</b> |