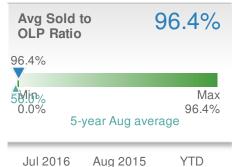

----------------------------|----------------------------------------|--|
| from                                 | -25.6%<br>n Jul 2016:<br>186,900 | +-25.7%<br>from Aug 2015:<br>\$187,000 |  |
| YTD                                  | 2016<br><b>\$120,000</b>         | 2015 +/-<br><b>\$146,500</b> -18.1%    |  |
| 5-year Aug average: <b>\$100,200</b> |                                  |                                        |  |





| Median<br>Days to Co   | ontract                | 112               |
|------------------------|------------------------|-------------------|
| 112                    |                        |                   |
| 2 Min<br>0 5-          | year Aug aver          | Max<br>898<br>age |
| Jul 2016<br><b>127</b> | Aug 2015<br><b>110</b> | YTD<br><b>127</b> |



95.9%

98.4%



96.4%