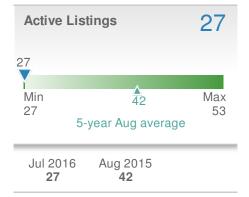

|                | 36    |
|----------------|------------|----------------|-------|
| +-14.3%        |            | <b>50.0%</b>   |       |
| from Jul 2016: |            | from Aug 2015: |       |
| 42             |            | <b>24</b>      |       |
| YTD            | 2016       | 2015           | +/-   |
|                | <b>458</b> | <b>358</b>     | 27.9% |
| 5-year         | Aug averag | e: <b>34</b>   |       |













27127 - Townhouse

#### **New Listings** 8 🕊-11.1% ►-11.1% from Jul 2016: from Aug 2015: 9 9 2015 YTD 2016 +/-89 72 23.6% 5-year Aug average: 10



### Presented by Megan Clement

#### **Keller Williams Realty**

Email: DavidsonCountyRealEstate@gmail.com Work Phone: 336-992-4926 Mobile Phone: 336-239-7501 Web: www.DavidsonCountyHomefinder.com









| Median<br>Days to ( | 106      |            |  |  |  |
|---------------------|----------|------------|--|--|--|
|                     | 106      | _          |  |  |  |
| Min<br>38           | A<br>79  | Max<br>141 |  |  |  |
| 5-year Aug average  |          |            |  |  |  |
| Jul 2016            | Aug 2015 | YTD        |  |  |  |

43

44

27