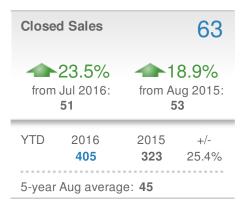

#### **Keller Williams Realty**

Email: DavidsonCountyRealEstate@gmail.com Work Phone: 336-992-4926 Mobile Phone: 336-239-7501 Web: www.DavidsonCountyHomefinder.com

| New Pendings                  |                                          |                    | 42                                  |  |
|-------------------------------|------------------------------------------|--------------------|-------------------------------------|--|
| -                             | - <b>17.6%</b><br>Jul 2016:<br><b>51</b> | from A             | <b>0.0%</b><br>ug 2015:<br><b>0</b> |  |
| YTD                           | 2016<br><b>570</b>                       | 2015<br><b>414</b> | +/-<br>37.7%                        |  |
| 5-year Aug average: <b>42</b> |                                          |                    |                                     |  |