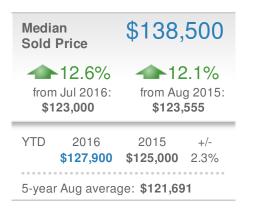

- Single Family

#### **New Listings** 60 -1.7%▶-6.3% from Jul 2016: from Aug 2015: 59 64 2015 YTD 2016 +/-507 583 -13.0% 5-year Aug average: 62



#### Presented by Megan Clement

#### Keller Williams Realty

Email: DavidsonCountyRealEstate@gmail.com Work Phone: 336-992-4926 Mobile Phone: 336-239-7501 Web: www.DavidsonCountyHomefinder.com

| New Pendings   |            |                | 36    |
|----------------|------------|----------------|-------|
| +-14.3%        |            | <b>50.0%</b>   |       |
| from Jul 2016: |            | from Aug 2015: |       |
| 42             |            | <b>24</b>      |       |
| YTD            | 2016       | 2015           | +/-   |
|                | <b>458</b> | <b>358</b>     | 27.9% |
| 5-year         | Aug averag | e: <b>34</b>   |       |













27127 - Townhouse

#### **New Listings** 8 🕊-11.1% ►-11.1% from Jul 2016: from Aug 2015: 9 9 2015 YTD 2016 +/-89 72 23.6% 5-year Aug average: 10



### Presented by Megan Clement

#### **Keller Williams Realty**

Email: DavidsonCountyRealEstate@gmail.com Work Phone: 336-992-4926 Mobile Phone: 336-239-7501 Web: www.DavidsonCountyHomefinder.com









| Median<br>Days to ( | 106      |            |  |  |  |
|---------------------|----------|------------|--|--|--|
|                     | 106      | _          |  |  |  |
| Min<br>38           | A<br>79  | Max<br>141 |  |  |  |
| 5-year Aug average  |          |            |  |  |  |
| Jul 2016            | Aug 2015 | YTD        |  |  |  |

43

44

27