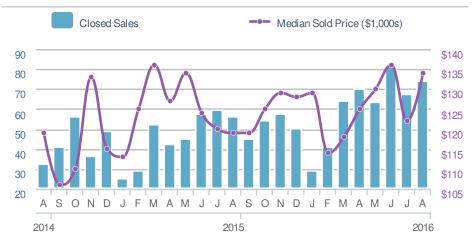

@gmail.com Work Phone: 336-992-4926 Mobile Phone: 336-239-7501 Web: www.DavidsonCountyHomefinder.com

| New Pendings                  |                                          |                    | 42                                  |  |
|-------------------------------|------------------------------------------|--------------------|-------------------------------------|--|
| -                             | - <b>17.6%</b><br>Jul 2016:<br><b>51</b> | from A             | <b>0.0%</b><br>ug 2015:<br><b>0</b> |  |
| YTD                           | 2016<br><b>570</b>                       | 2015<br><b>414</b> | +/-<br>37.7%                        |  |
| 5-year Aug average: <b>42</b> |                                          |                    |                                     |  |













27127 - Single Family

#### **New Listings** 60 -1.7%▶-6.3% from Jul 2016: from Aug 2015: 59 64 2015 YTD 2016 +/-507 583 -13.0% 5-year Aug average: 62



#### Presented by Megan Clement

#### Keller Williams Realty

Email: DavidsonCountyRealEstate@gmail.com Work Phone: 336-992-4926 Mobile Phone: 336-239-7501 Web: www.DavidsonCountyHomefinder.com

| New Pendings   |            |                | 36    |
|----------------|------------|----------------|-------|
| +-14.3%        |            | <b>50.0%</b>   |       |
| from Jul 2016: |            | from Aug 2015: |       |
| 42             |            | <b>24</b>      |       |
| YTD            | 2016       | 2015           | +/-   |
|                | <b>458</b> | <b>358</b>     | 27.9% |
| 5-year         | Aug averag | e: <b>34</