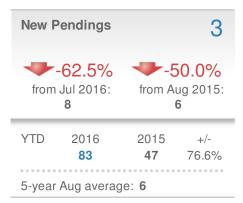

#### **Keller Williams Realty**

Email: DavidsonCountyRealEstate@gmail.com Work Phone: 336-992-4926 Mobile Phone: 336-239-7501 Web: www.DavidsonCountyHomefinder.com

| New Pendings                  |                                          |                    | 42                                  |  |
|-------------------------------|------------------------------------------|--------------------|-------------------------------------|--|
| -                             | - <b>17.6%</b><br>Jul 2016:<br><b>51</b> | from A             | <b>0.0%</b><br>ug 2015:<br><b>0</b> |  |
| YTD                           | 2016<br><b>570</b>                       | 2015<br><b>414</b> | +/-<br>37.7%                        |  |
| 5-year Aug average: <b>42</b> |                                          |                    |                                     |  |