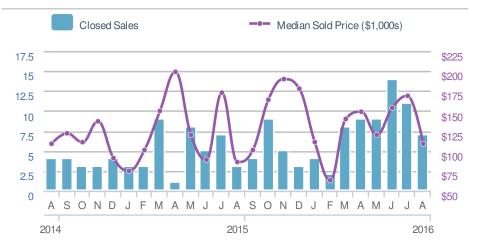

|                | 36    |
|----------------|------------|----------------|-------|
| +-14.3%        |            | <b>50.0%</b>   |       |
| from Jul 2016: |            | from Aug 2015: |       |
| 42             |            | <b>24</b>      |       |
| YTD            | 2016       | 2015           | +/-   |
|                | <b>458</b> | <b>358</b>     | 27.9% |
| 5-year         | Aug averag | e: <b>34</b>   |       |













27127 - Townhouse

#### **New Listings** 8 🕊-11.1% ►-11.1% from Jul 2016: from Aug 2015: 9 9 2015 YTD 2016 +/-89 72 23.6% 5-year Aug average: 10



### Presented by Megan Clement

#### **Keller Williams Realty**

Email: DavidsonCountyRealEstate@gmail.com Work Phone: 336-992-4926 Mobile Phone: 336-239-7501 Web: www.DavidsonCountyHomefinder.com









| Median<br>Days to ( | 106      |            |  |  |  |
|---------------------|----------|------------|--|--|--|
|                     | 106      | _          |  |  |  |
| Min<br>38           | A<br>79  | Max<br>141 |  |  |  |
| 5-year Aug average  |          |            |  |  |  |
| Jul 2016            | Aug 2015 | YTD        |  |  |  |

43

44

27