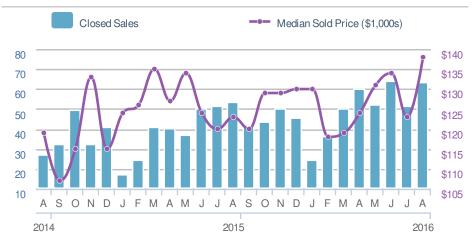

Single Family

#### **New Listings** 60 -1.7%▶-6.3% from Jul 2016: from Aug 2015: 59 64 2015 YTD 2016 +/-507 583 -13.0% 5-year Aug average: 62



#### Presented by Megan Clement

#### Keller Williams Realty

Email: DavidsonCountyRealEstate@gmail.com Work Phone: 336-992-4926 Mobile Phone: 336-239-7501 Web: www.DavidsonCountyHomefinder.com

| New Pendings   |            |                | 36    |
|----------------|------------|----------------|-------|
| +-14.3%        |            | <b>50.0%</b>   |       |
| from Jul 2016: |            | from Aug 2015: |       |
| 42             |            | <b>24</b>      |       |
| YTD            | 2016       | 2015           | +/-   |
|                | <b>458</b> | <b>358</b>     | 27.9% |
| 5-year         | Aug averag | e: <b>34</b>   |       |













27127 - Townhouse

#### **New Listings** 8 🕊-11.1% ►-11.1% from Jul 2016: from Aug 2015: 9 9 2015 YTD 2016 +/-89 72 23.6% 5-year Aug average: 10



### Presented by Megan Clement

#### **Keller Williams Realty**

Email: DavidsonCountyRealEstate@gmail.com Work Phone: 336-992-4926 Mobile Phone: 336-239-7501 Web: www.DavidsonCountyHomefinder.com









| Median<br>Days to ( | 106      |            |  |  |  |
|---------------------|----------|------------|--|--|--|
|                     | 106      | _          |  |  |  |
| Min<br>38           | A<br>79  | Max<br>141 |  |  |  |
| 5-year Aug average  |          |            |  |  |  |
| Jul 2016            | Aug 2015 | YTD        |  |  |  |

43

44

27