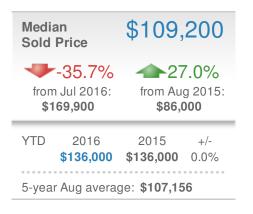

|            |                | 36    |
|----------------|------------|----------------|-------|
| +-14.3%        |            | <b>50.0%</b>   |       |
| from Jul 2016: |            | from Aug 2015: |       |
| 42             |            | <b>24</b>      |       |
| YTD            | 2016       | 2015           | +/-   |
|                | <b>458</b> | <b>358</b>     | 27.9% |
| 5-year         | Aug averag | e: <b>34</b>   |       |













27127 - Townhouse

#### **New Listings** 8 🕊-11.1% ►-11.1% from Jul 2016: from Aug 2015: 9 9 2015 YTD 2016 +/-89 72 23.6% 5-year Aug average: 10



### Presented by Megan Clement

#### **Keller Williams Realty**

Email: DavidsonCountyRealEstate@gmail.com Work Phone: 336-992-4926 Mobile Phone: 336-239-7501 Web: www.DavidsonCountyHomefinder.com









| Median<br>Days to ( | 106      |            |  |  |  |
|---------------------|----------|------------|--|--|--|
|                     | 106      | _          |  |  |  |
| Min<br>38           | A<br>79  | Max<br>141 |  |  |  |
| 5-year Aug average  |          |            |  |  |  |
| Jul 2016            | Aug 2015 | YTD        |  |  |  |

43

44

27