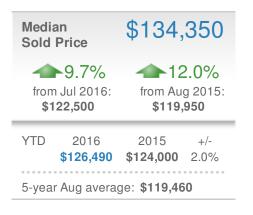

te@gmail.com Work Phone: 336-992-4926 Mobile Phone: 336-239-7501 Web: www.DavidsonCountyHomefinder.com

| New Pendings                  |                                          |                    | 42                                  |  |
|-------------------------------|------------------------------------------|--------------------|-------------------------------------|--|
| -                             | - <b>17.6%</b><br>Jul 2016:<br><b>51</b> | from A             | <b>0.0%</b><br>ug 2015:<br><b>0</b> |  |
| YTD                           | 2016<br><b>570</b>                       | 2015<br><b>414</b> | +/-<br>37.7%                        |  |
| 5-year Aug average: <b>42</b> |                                          |                    |                                     |  |













27127 - Single Family

#### **New Listings** 60 -1.7%▶-6.3% from Jul 2016: from Aug 2015: 59 64 2015 YTD 2016 +/-507 583 -13.0% 5-year Aug average: 62



#### Presented by Megan Clement

#### Keller Williams Realty

Email: DavidsonCountyRealEstate@gmail.com Work Phone: 336-992-4926 Mobile Phone: 336-239-7501 Web: www.DavidsonCountyHomefinder.com

| New Pendings   |            |                | 36    |
|----------------|------------|----------------|-------|
| +-14.3%        |            | <b>50.0%</b>   |       |
| from Jul 2016: |            | from Aug 2015: |       |
| 42             |            | <b>24</b>      |       |
| YTD            | 2016       | 2015           | +/-   |
|                | <b>458</b> | <b>358</b>     | 27.9% |
| 5-year         | Aug averag | e: <b>34