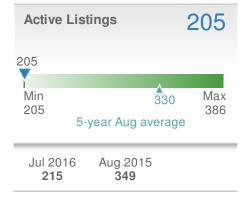

ngle Family

#### **New Listings** 60 -1.7%▶-6.3% from Jul 2016: from Aug 2015: 59 64 2015 YTD 2016 +/-507 583 -13.0% 5-year Aug average: 62



#### Presented by Megan Clement

#### Keller Williams Realty

Email: DavidsonCountyRealEstate@gmail.com Work Phone: 336-992-4926 Mobile Phone: 336-239-7501 Web: www.DavidsonCountyHomefinder.com

| New Pendings   |            |                | 36    |
|----------------|------------|----------------|-------|
| +-14.3%        |            | <b>50.0%</b>   |       |
| from Jul 2016: |            | from Aug 2015: |       |
| 42             |            | <b>24</b>      |       |
| YTD            | 2016       | 2015           | +/-   |
|                | <b>458</b> | <b>358</b>     | 27.9% |
| 5-year         | Aug averag | e: <b>34</b>   |       |













27127 - Townhouse

#### **New Listings** 8 🕊-11.1% ►-11.1% from Jul 2016: from Aug 2015: 9 9 2015 YTD 2016 +/-89 72 23.6% 5-year Aug average: 10



### Presented by Megan Clement

#### **Keller Williams Realty**

Email: DavidsonCountyRealEstate@gmail.com Work Phone: 336-992-4926 Mobile Phone: 336-239-7501 Web: www.DavidsonCountyHomefinder.com









| Median<br>Days to ( | 106      |            |  |  |  |
|---------------------|----------|------------|--|--|--|
|                     | 106      | _          |  |  |  |
| Min<br>38           | A<br>79  | Max<br>141 |  |  |  |
| 5-year Aug average  |          |            |  |  |  |
| Jul 2016            | Aug 2015 | YTD        |  |  |  |

43

44

27