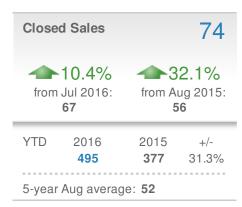

#### **New Listings** 74 **4**.2% **-5**.1% from Jul 2016: from Aug 2015: 71 78 2015 YTD 2016 +/-634 693 -8.5% 5-year Aug average: 76