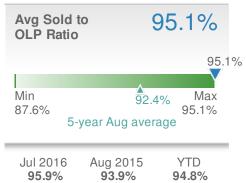

.com Work Phone: 336-992-4926 Mobile Phone: 336-239-7501 Web: www.DavidsonCountyHomefinder.com

| New Pendings                  |                                          |                    | 42                                  |  |
|-------------------------------|------------------------------------------|--------------------|-------------------------------------|--|
| -                             | - <b>17.6%</b><br>Jul 2016:<br><b>51</b> | from A             | <b>0.0%</b><br>ug 2015:<br><b>0</b> |  |
| YTD                           | 2016<br><b>570</b>                       | 2015<br><b>414</b> | +/-<br>37.7%                        |  |
| 5-year Aug average: <b>42</b> |                                          |                    |                                     |  |













27127 - Single Family

#### **New Listings** 60 -1.7%▶-6.3% from Jul 2016: from Aug 2015: 59 64 2015 YTD 2016 +/-507 583 -13.0% 5-year Aug average: 62



#### Presented by Megan Clement

#### Keller Williams Realty

Email: DavidsonCountyRealEstate@gmail.com Work Phone: 336-992-4926 Mobile Phone: 336-239-7501 Web: www.DavidsonCountyHomefinder.com

| New Pendings   |            |                | 36    |
|----------------|------------|----------------|-------|
| +-14.3%        |            | <b>50.0%</b>   |       |
| from Jul 2016: |            | from Aug 2015: |       |
| 42             |            | <b>24</b>      |       |
| YTD            | 2016       | 2015           | +/-   |
|                | <b>458</b> | <b>358</b>     | 27.9% |
| 5-year         | Aug averag | e: <b>34</b>   |