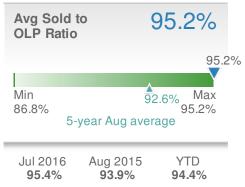

Family

#### **New Listings** 60 -1.7%▶-6.3% from Jul 2016: from Aug 2015: 59 64 2015 YTD 2016 +/-507 583 -13.0% 5-year Aug average: 62



#### Presented by Megan Clement

#### Keller Williams Realty

Email: DavidsonCountyRealEstate@gmail.com Work Phone: 336-992-4926 Mobile Phone: 336-239-7501 Web: www.DavidsonCountyHomefinder.com

| New Pendings   |            |                | 36    |
|----------------|------------|----------------|-------|
| +-14.3%        |            | <b>50.0%</b>   |       |
| from Jul 2016: |            | from Aug 2015: |       |
| 42             |            | <b>24</b>      |       |
| YTD            | 2016       | 2015           | +/-   |
|                | <b>458</b> | <b>358</b>     | 27.9% |
| 5-year         | Aug averag | e: <b>34</b>   |       |













27127 - Townhouse

#### **New Listings** 8 🕊-11.1% ►-11.1% from Jul 2016: from Aug 2015: 9 9 2015 YTD 2016 +/-89 72 23.6% 5-year Aug average: 10



### Presented by Megan Clement

#### **Keller Williams Realty**

Email: DavidsonCountyRealEstate@gmail.com Work Phone: 336-992-4926 Mobile Phone: 336-239-7501 Web: www.DavidsonCountyHomefinder.com









| Median<br>Days to ( | 106      |            |  |  |  |
|---------------------|----------|------------|--|--|--|
|                     | 106      | _          |  |  |  |
| Min<br>38           | A<br>79  | Max<br>141 |  |  |  |
| 5-year Aug average  |          |            |  |  |  |
| Jul 2016            | Aug 2015 | YTD        |  |  |  |

43

44

27