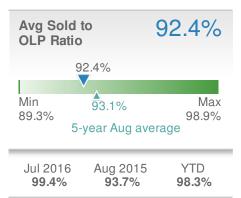

58</b>     | 27.9% |
| 5-year         | Aug averag | e: <b>34</b>   |       |













27127 - Townhouse

#### **New Listings** 8 🕊-11.1% ►-11.1% from Jul 2016: from Aug 2015: 9 9 2015 YTD 2016 +/-89 72 23.6% 5-year Aug average: 10



### Presented by Megan Clement

#### **Keller Williams Realty**

Email: DavidsonCountyRealEstate@gmail.com Work Phone: 336-992-4926 Mobile Phone: 336-239-7501 Web: www.DavidsonCountyHomefinder.com









| Median<br>Days to ( | 106      |            |  |  |  |
|---------------------|----------|------------|--|--|--|
|                     | 106      | _          |  |  |  |
| Min<br>38           | A<br>79  | Max<br>141 |  |  |  |
| 5-year Aug average  |          |            |  |  |  |
| Jul 2016            | Aug 2015 | YTD        |  |  |  |

43

44

27